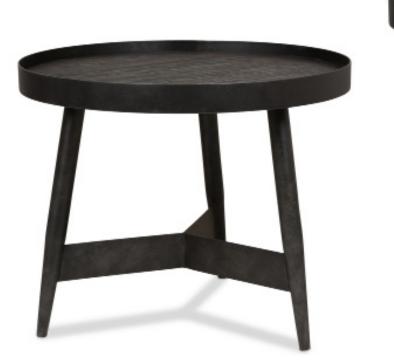

## **GIBSON** ACCENT TABLES

The Gibson Accent Table has a rustic aesthetic that applies a modern twist on a nostalgic style. Combining metal and wood, this table is industrial inspired. The strong lines of its base will inject a sculptural element into your space.

Gibson Accent Table 19" 143817

Gibson Accent Table 22" 143818

CODE

MEASUREMENTS

24"W x 24"D x 19"H

17.75"W x 17.75"D x 22"H \$299.00

URBAN BARN

RIGHT AT HOME

## CONSTRUCTION MATERIALS

Oak veneer and engineered wood top Metal base Wax finish