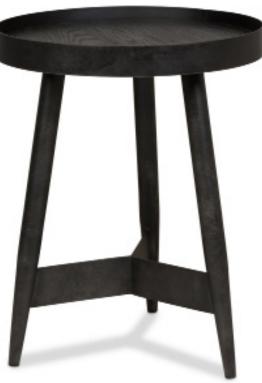

## **GIBSON** ACCENT TABLES

The Gibson Accent Table has a rustic aesthetic that applies a modern twist on a nostalgic style. Combining metal and wood, this table is industrial inspired. The strong lines of its base will inject a sculptural element into your space.

Gibson Accent Table 19" 143817

Gibson Accent Table 22" 143818

CODE

MEASUREMENTS

24"W x 24"D x 19"H

17.75"W x 17.75"D x 22"H \$299.00

URBAN BARN

RIGHT AT HOME

## CONSTRUCTION MATERIALS

Oak veneer and engineered wood top Metal base Wax finish